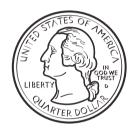

# ALATRUST'S HONEY HUDDLE



### SAVINGS MAZE

Help the coin find its way to the vault so it can be stored safely!





#### Match the letters!







## COLOR THE COINS

Color the coins below using the colors provided in the key.

























































# Tracing

Can you trace the flight pattern of this bee without lifting your pencil?







**AlaTrust** 



## MONEY MATCH



Match each amount of coins with the correct amount of money.



























# Gratitude Jar



In the jar below, please write down everything you are thankful for!







# HONEY HUDDLE WORD SEARCH

Find the hidden 100th Day of School words.

B Ν E Н K R X Ε Ν C S C Ν S M W 0 Ν G J Y Ε Ε P Н M 0 E D D Н U Ν D Ν E P S R R M Ν E Y Y Н R Т F 0 U S F U N Т R W M Т F F Т Α W D E 0 B R E G R Т Y R F F R U E 0 0 Н R C R C 0 Т F R U V R Y B Y E N N B

SAVE COUNT HONEY COINS

SPEND MEMBER MONEY VAULT

BORROW ALATRUST HUDDLE CREDIT UNION



# BEE BOT CODING

Help the Bee find its hive. Draw a pathway, then paste directi