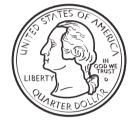

## COLOR THE COINS

Color the coins below using the colors provided in the key.

## MONEY MATCH

Match each amount of coins with the correct amount of money.