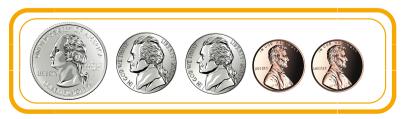

# ALATRUST'S HONEY HUDDLE



### SAVINGS MAZE

Help the coin find its way to the vault so it can be stored safely!





#### Match the letters!







## COLOR THE COINS

Color the coins below using the colors provided in the key.

























































# Tracing

Can you trace the flight pattern of this bee without lifting your pencil?







**AlaTrust** 



## MONEY MATCH



Match each amount of coins with the correct amount of money.



























# Gratitude Jar



In the jar below, please write down everything you are thankful for!







# HONEY HUDDLE WORD SEARCH

Find the hidden 100th Day of School words.

B Ν E Н K R X Ε Ν C S C Ν S M W 0 Ν G J Y Ε Ε P Н M 0 E D D Н U Ν D Ν E P S R R M Ν E Y Y Н R Т F 0 U S F U N Т R W M Т F F Т Α W D E 0 B R E G R Т Y R F F R U E 0 0 Н R C R C 0 Т F R U V R Y B Y E N N B

SAVE COUNT HONEY COINS

SPEND MEMBER MONEY VAULT

BORROW ALATRUST HUDDLE CREDIT UNION



# BEE BOT CODING

Help the Bee find its hive. Draw a pathway, then paste direction cards to show the route. Test with your Bee Bot.

| <br> |  |
|------|--|
|      |  |
|      |  |
|      |  |
|      |  |
|      |  |
|      |  |







#### **Bee Color by Number**

Use the key at the bottom of the page to color the picture.



1. p