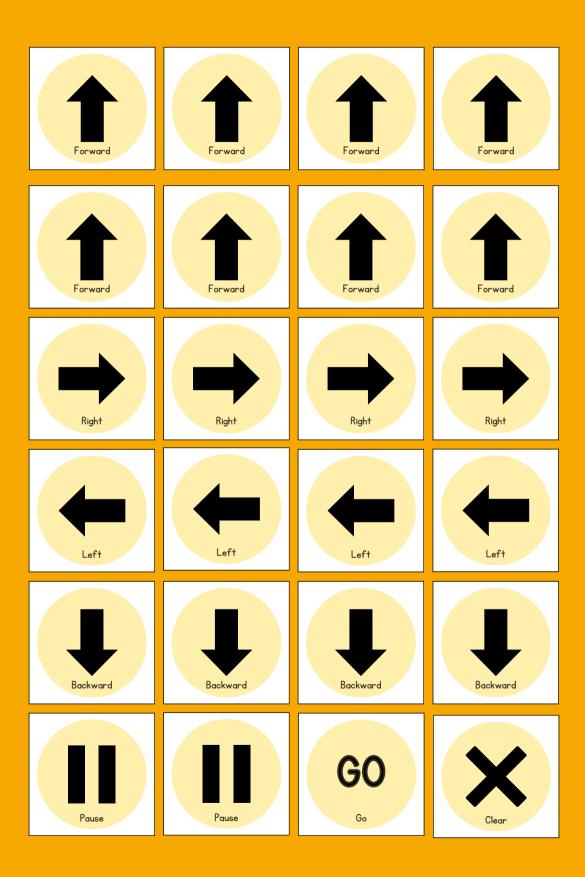

# BEE BOT CODING

Help the Bee find its hive. Draw a pathway, then paste direction cards to show the route. Test with your Bee Bot.

| <br> |  |
|------|--|
|      |  |
|      |  |
|      |  |
|      |  |
|      |  |
|      |  |