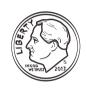

# ALATRUST'S HONEY HUDDLE



### SAVINGS MAZE

Help the coin find its way to the vault so it can be stored safely!





#### Match the letters!







## COLOR THE COINS

Color the coins below using the colors provided in the key.

























































# Tracing

Can you trace the flight pattern of this bee without lifting your pencil?







**AlaTrust** 



## MONEY MATCH



Match each amount of coins with the correct amount of money.



























# Gratitude Jar



In the jar below, please write down everything you are thankful for!







# HONEY HUDDLE WORD SEARCH

Find the hidden 100th Day of School words.

B Ν E Н K R X Ε Ν C S C Ν S M W 0 Ν G J Y Ε Ε P Н M 0 E D D Н U Ν D Ν E P S R R M Ν E Y Y Н R Т F 0 U S F U N Т R W M Т F F Т Α W D E 0 B R E G R Т Y R F F R U E 0 0 Н R C R C 0 Т F R U V R Y B Y E N N B

SAVE COUNT HONEY COINS

SPEND MEMBER MONEY VAULT

BORROW ALATRUST HUDDLE CREDIT UNION



# BEE BOT CODING

Help the Bee find its hive. Draw a pathway, then paste direction