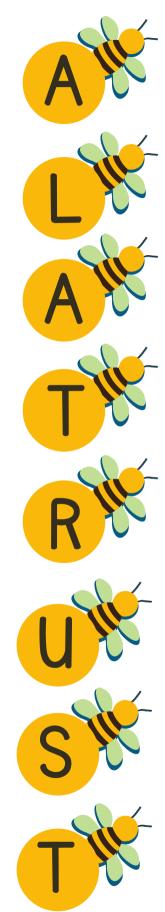

# ALATRUST'S HONEY HUDDLE



### SAVINGS MAZE

Help the coin find its way to the vault so it can be stored safely!





#### Match the letters!







## COLOR THE COINS

Color the coins below using the colors provided in the key.

























































# Tracing

Can you trace the flight pattern of this bee without lifting your pencil?







**AlaTrust** 



## MONEY MATCH



Match each amount of coins with the correct amount of money.



























# Gratitude Jar



In the jar below, please write down everything you are thankful for!







# HONEY HUDDLE WORD SEARCH

Find the hidden 100th Day of School words.

B Ν E Н K R X Ε Ν C S C Ν S M W 0 Ν G J Y Ε Ε P Н M 0 E D D Н U Ν D Ν E P S R R M Ν E Y Y Н R Т F 0 U S F U N Т R W M Т F F Т Α W D E 0 B R E G R Т Y R F F R U E 0 0 Н R C R C 0 Т F R U V R Y B Y E N N B

SAVE COUNT HONEY COINS

SPEND MEMBER MONEY VAULT

BORROW ALATRUST HUDD