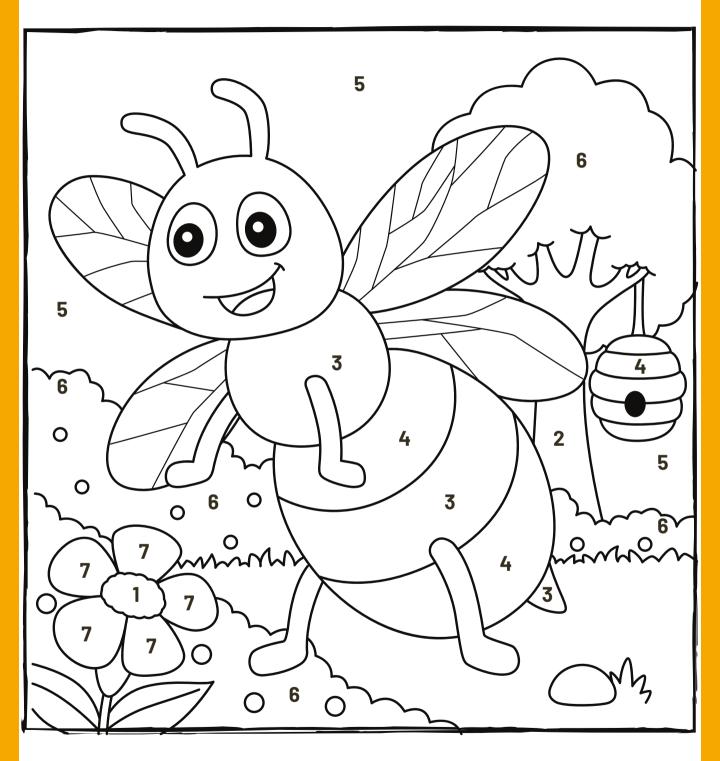

#### **Bee Color by Number**

Use the key at the bottom of the page to color the picture.

1. pink2. brown3. black4. yellow5. blue6. green7. purple