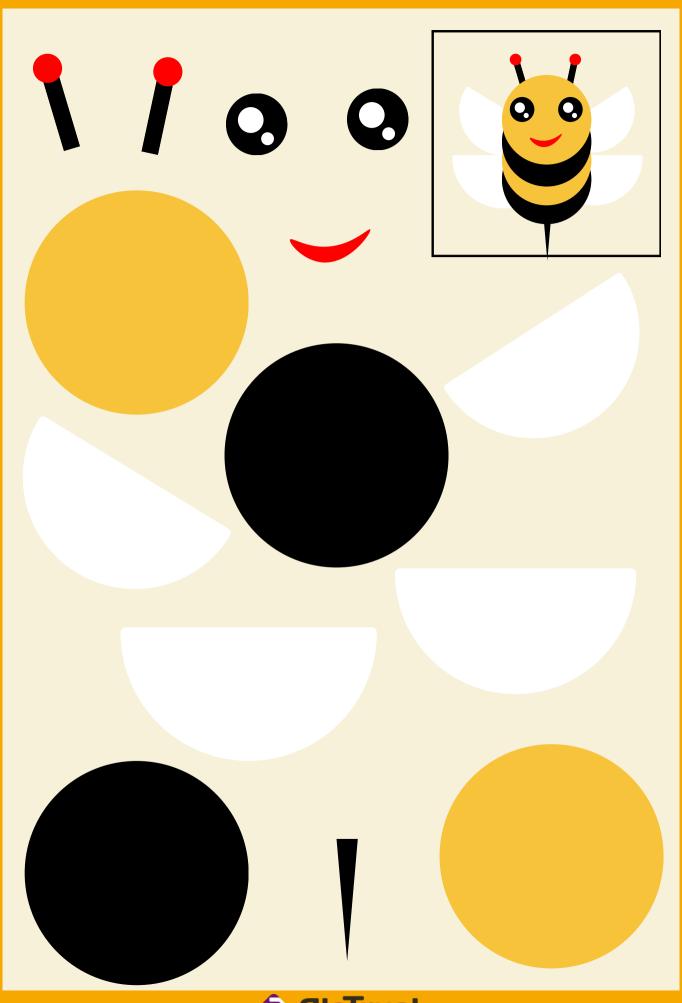

nkful for!







# HONEY HUDDLE WORD SEARCH

Find the hidden 100th Day of School words.

B Ν E Н K R X Ε Ν C S C Ν S M W 0 Ν G J Y Ε Ε P Н M 0 E D D Н U Ν D Ν E P S R R M Ν E Y Y Н R Т F 0 U S F U N Т R W M Т F F Т Α W D E 0 B R E G R Т Y R F F R U E 0 0 Н R C R C 0 Т F R U V R Y B Y E N N B

SAVE COUNT HONEY COINS

SPEND MEMBER MONEY VAULT

BORROW ALATRUST HUDDLE CREDIT UNION



# BEE BOT CODING

Help the Bee find its hive. Draw a pathway, then paste direction cards to show the route. Test with your Bee Bot.

| <br> |  |
|------|--|
|      |  |
|      |  |
|      |  |
|      |  |
|      |  |
|      |  |







#### **Bee Color by Number**

Use the key at the bottom of the page to color the picture.



1. pink2. brown3. black4. yellow5. blue6. green7. purple



#### Bee - Cut And Glue