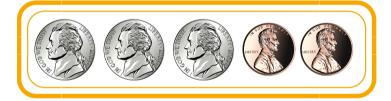

# ALATRUST'S HONEY HUDDLE



### SAVINGS MAZE

Help the coin find its way to the vault so it can be stored safely!





#### Match the letters!







## COLOR THE COINS

Color the coins below using the colors provided in the key.

























































# Tracing

Can you trace the flight pattern of this bee without lifting your pencil?







**AlaTrust** 



## MONEY MATCH



Match each amount of coins with the correct amount of money.



























# Gratitude Jar



In the jar below, please write down everything you are thankful for!







# HONEY HUDDLE WORD SEARCH

Find the hidden 100th Day of School words.

B Ν E Н K R X Ε Ν C S C Ν S M W 0 Ν G J Y Ε Ε P Н M 0 E D D Н U Ν D Ν E P S R R M Ν E Y Y Н R Т F 0 U S F U N Т R W M Т F F Т Α W D E 0 B R E G R Т Y R F F R U E 0 0 Н R C R C 0 Т F R U V R Y B Y E N N B

SAVE COUNT HONEY COINS

SPEND MEMBER MONEY VAULT

BORROW ALATRUST HUDDLE CREDIT UNION



# BEE BOT CODING

Help the Bee find its hive. Draw a pathway, then paste direction cards to show the route. Test with your Bee Bot.

| <br> |  |
|------|--|
|      |  |
|      |  |
|      |  |
|      |  |
|      |  |
|      |  |







#### **Bee Color by Number**

Use the key at the bottom of the page to color the pict