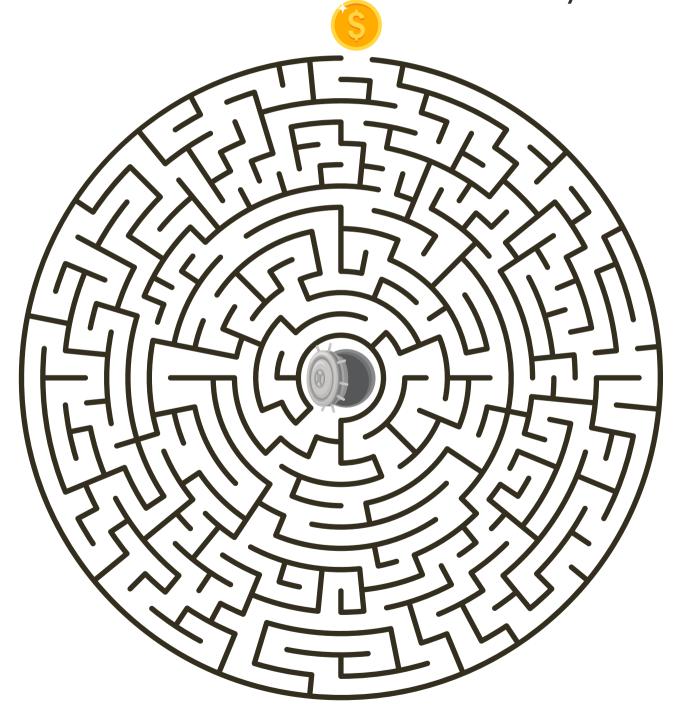

### SAVINGS MAZE

Help the coin find its way to the vault so it can be stored safely!