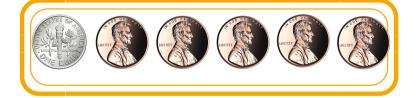

# ALATRUST'S HONEY HUDDLE



### SAVINGS MAZE

Help the coin find its way to the vault so it can be stored safely!





#### Match the letters!







## COLOR THE COINS

Color the coins below using the colors provided in the key.

























































# Tracing

Can you trace the flight pattern of this bee without lifting your pencil?







**AlaTrust** 



## MONEY MATCH



Match each amount of coins with the correct amount of money.



























# Gratitude Jar



In the jar below, please write down everything you are thankful for!







# HONEY HUDDLE WORD SEARCH

Find the hidden 100th Day of School words.

B Ν E Н K R X Ε Ν C S C Ν S M W 0 Ν G J Y Ε Ε P Н M 0 E D D Н U Ν D Ν E P S R R M Ν E Y Y Н R Т F 0 U S F U N Т R W M Т F F Т Α W D E 0 B R E G R Т Y R F F R U E 0 0 Н R C R C 0 Т F R U V R Y B Y E N N B

SAVE COUNT HONEY COINS

SPEND MEMBER MONEY VAULT

BORROW ALATRUST HUDDLE CREDIT UNION



# BEE BOT CODING

Help the Bee find its hive. Draw a pathway, then paste direction cards to show the route. Test with your Bee Bot.

| <br> |  |
|------|--|
|      |  |
|      |  |
|      |  |
|      |  |
|      |  |
|      |  |







#### **Bee Color by Number**

Use the key at the bottom of the page to color the picture.