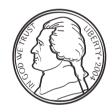

## COLOR THE COINS

Color the coins below using the colors provided in the key.

## MONEY MATCH

Match each amount of coins with the correct amount of money.