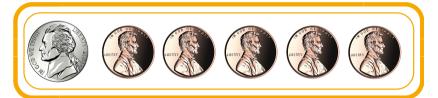

# ALATRUST'S HONEY HUDDLE



### SAVINGS MAZE

Help the coin find its way to the vault so it can be stored safely!





#### Match the letters!







## COLOR THE COINS

Color the coins below using the colors provided in the key.

























































# Tracing

Can you trace the flight pattern of this bee without lifting your pencil?







**AlaTrust** 



## MONEY MATCH



Match each amount of coins with the correct amount of money.



























# Gratitude Jar



In the jar below, please write down everything you are thankful for!







# HONEY HUDDLE WORD SEARCH

Find the hidden 100th Day of School words.

B Ν E Н K R X Ε Ν C S C Ν S M W 0 Ν G J Y Ε Ε P Н M 0 E D D Н U Ν D Ν E P S R R M Ν E Y Y Н R Т F 0 U S F U N Т R W M Т F F Т Α W D E 0 B R E G R Т Y R F F R U E 0 0 Н R C R C 0 Т F R U V R Y B Y E N N B

SAVE COUNT HONEY COINS

SPEND MEMBER MONEY VAULT

BORROW ALATRUST HUDDLE CREDIT UNION



# BEE BOT CODING

Help the Bee find its hive. Draw a pathway, then paste direction cards to show the route. Test with your Bee Bot.

| <br> |  |
|------|--|
|      |  |
|      |  |
|      |  |
|      |  |
|      |  |
|      |  |







#### **Bee Color by Number**

Use the key at the bottom of the page to color the