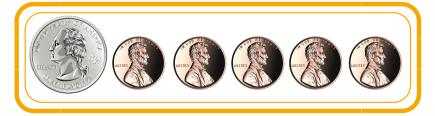

# ALATRUST'S HONEY HUDDLE



### SAVINGS MAZE

Help the coin find its way to the vault so it can be stored safely!





#### Match the letters!







## COLOR THE COINS

Color the coins below using the colors provided in the key.

























































# Tracing

Can you trace the flight pattern of this bee without lifting your pencil?







**AlaTrust** 



## MONEY MATCH



Match each amount of coins with the correct amount of money.



























# Gratitude Jar



In the jar below, please write down everything you are thankful for!







# HONEY HUDDLE WORD SEARCH

Find the hidden 100th Day of School words.

B Ν E Н K R X Ε Ν C S C Ν S M W 0 Ν G J Y Ε Ε P Н M 0 E D D Н U Ν D Ν E P S R R M Ν E Y Y Н R Т F 0 U S F U N Т R W M Т F F Т Α W D E 0 B R E G R Т Y R F F R U E 0 0 Н R C R C 0 Т F R U V R Y B Y E N N B

SAVE COUNT HONEY COINS

SPEND MEMBER MONEY VAULT

BORROW ALATRUST HUDDLE CREDIT UNION



# BEE BOT CODING

Help the Bee find its hive. Draw a pathway, then paste direction cards to show the route. Test with your Bee Bot.

| <br> |  |
|------|--|
|      |  |
|      |  |
|      |  |
|      |  |
|      |  |
|      |  |







#### **Bee Color by Number**

Use the key at the bottom of the page to color the picture.