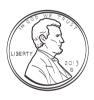

# ALATRUST'S HONEY HUDDLE



### SAVINGS MAZE

Help the coin find its way to the vault so it can be stored safely!





#### Match the letters!







## COLOR THE COINS

Color the coins below using the colors provided in the key.

























































# Tracing

Can you trace the flight pattern of this bee without lifting your pencil?







**AlaTrust** 



## MONEY MATCH



Match each amount of coins with the correct amount of money.



























# Gratitude Jar



In the jar below, please write down everything you are thankful for!







# HONEY HUDDLE WORD SEARCH

Find the hidden 100th Day of School words.

B Ν E Н K R X Ε Ν C S C Ν S M W 0 Ν G J Y Ε Ε P Н M 0 E D D Н U Ν D Ν E P S R R M Ν E Y Y Н R Т F 0 U S F U N Т R W M Т F F Т Α W D E 0 B R E G R Т Y R F F R U E 0 0 Н R C R C 0 Т F R U V R Y B Y E N N B

SAVE COUNT HONEY COINS

SPEND MEMBER MONEY VAULT

BORROW ALATRUST HUDDLE CREDIT UNION



# BEE BOT CODING

Help the Bee find its hive. Draw a pathway, then paste direction c