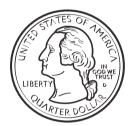

# ALATRUST'S HONEY HUDDLE



### SAVINGS MAZE

Help the coin find its way to the vault so it can be stored safely!





#### Match the letters!







## COLOR THE COINS

Color the coins below using the colors provided in the key.

























































# Tracing

Can you trace the flight pattern of this bee without lifting your pencil?







**AlaTrust** 



## MONEY MATCH



Match each amount of coins with the correct amount of money.



























# Gratitude Jar



In the jar below, please write down everything you are thankful for!







# HONEY HUDDLE WORD SEARCH

Find the hidden 100th Day of School words.

B Ν E Н K R X Ε Ν C S C Ν S M W 0 Ν G J Y Ε Ε P Н M 0 E D D Н U Ν D Ν E P S R R M Ν E Y Y Н R Т F 0 U S F U N Т R W M Т F F Т Α W D E 0 B R E G R Т Y R F F R U E 0 0 Н R C R C 0 Т F R U V R Y B Y E N N B

SAVE COUNT HONEY COINS

SPEND MEMBER MONEY VAULT

BORROW ALATRUST HUDDLE CREDIT UNION



# BEE BOT CODING

Help the Bee find its hive. Draw a pathway, then paste dir